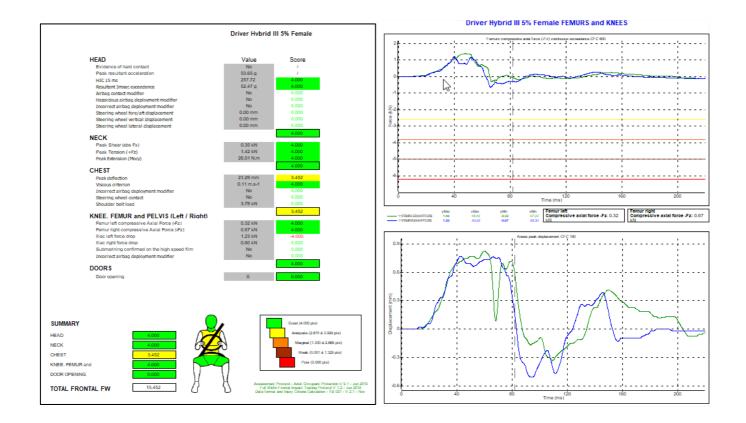

## ORME, the signal and image processing specialist, designed the software application TrackReport to automate the processing of test data, and the test report generation.

New TrackReport crash test regulation templates are now available. ORME regularly updates its templates' list based on evolving standards (for instance Euro NCAP 2020 and China NCAP 2021) but also adds new standards to its regulation template list. In 2020, KNCAP, Latin NCAP, ARCAP templates were developed, further strengthening our position in crash test analysis and offering a wider range of services and reports to our clients. We continuously strive to add features to also make them easier and more flexible to use, such as editing all the limits at the beginning of the report or the possibility of reading channels with a multiple range of expected names and not all only the ISO code. More regulation templates will be added to the list in 2021.